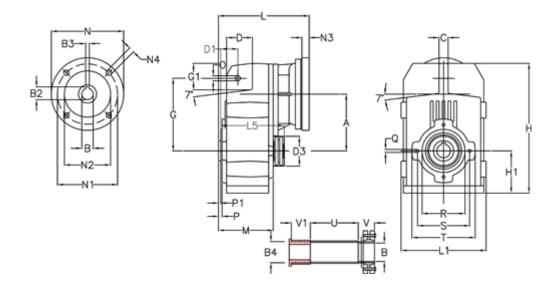

## **Measures**

| A = 112.50 | D1 = 35.0 | I5 = 159.5 | P1                                  | = 3.0   | V = 41  |
|------------|-----------|------------|-------------------------------------|---------|---------|
| B = 30     | d3 = 77   | M = 100.5  | Q                                   | = M8x12 | V1 = 48 |
| B1 = 11    | G = 140   | N = 140    | R                                   | = 80    |         |
| B2 = 12.8  | G1 = 51.0 | N1 = 115   | S                                   | = 100   |         |
| B3 = 4     | H = 251.0 | N2 = 95    | Т                                   | = 120   |         |
| B4 = 30    | H1 = 84.0 | N4 = M8x19 | Tightening torque Nm adapter bushin | g = 6.0 |         |
| C = 20     | L = 185.5 | O = 11     | Tightening torque Nm shrink disc    | = 7.0   |         |
| D = 47.5   | L1 = 170  | P = 4.5    | U                                   | = 83.0  |         |